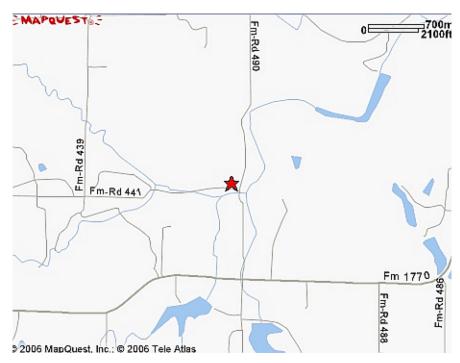

- From Novice, take FM 1770 for 3 miles west.
- Turn north onto County Road 490 and continue about 1 mile.
- Turn the left on CR 441 at fork in the road.
- The entrance is about 500 feet and on the right.