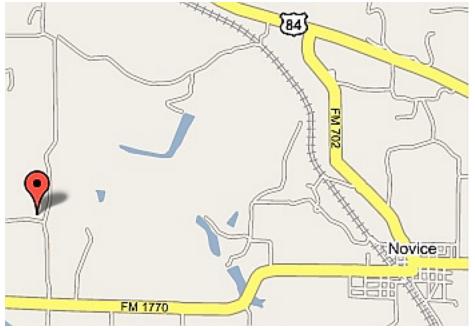

- From Novice, take FM 1770 for 3 miles west.
- Turn north onto County Road 490 and continue about 1 mile.
- Turn the left on CR 441 at fork in the road.
- The entrance is about 500 feet and on the right.