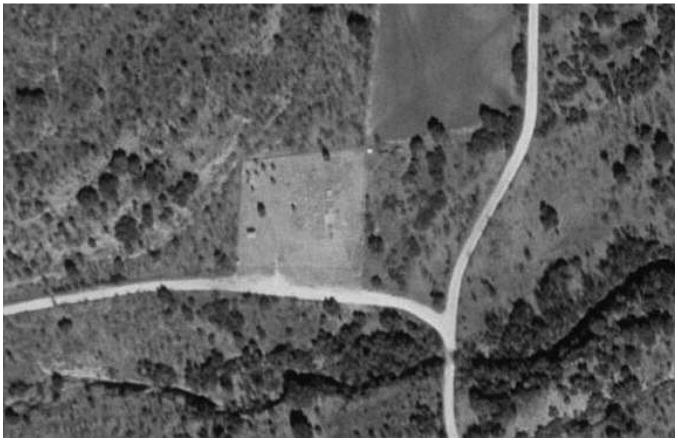

## > Location

On this page: Atoka Cemetery Location, Directions, Maps

Latest update: Saturday, 14 May, 2022

"Atoka is a well kept cemetery, with a chain link fence on the south and east sides, and a barbed wire and net fence on the north and west. A main gate is on the south side. There are several roads running through the cemetery..."